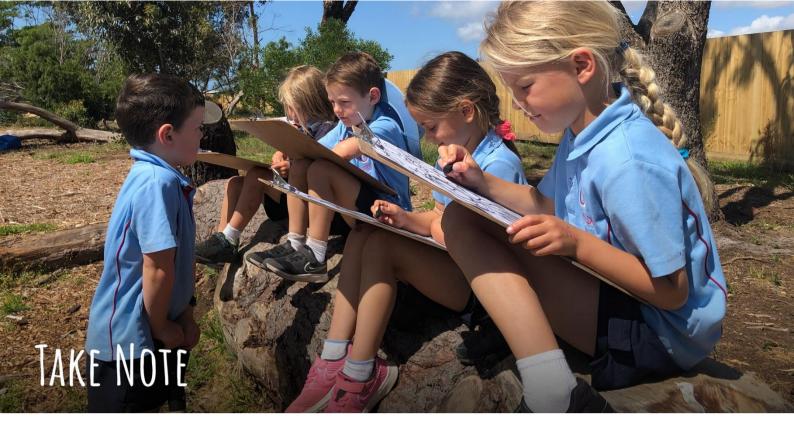

The year 1/2's have been writing limericks. We have been learning to follow the structure of a limerick which is 5 lines with a set amount of syllables in each line. We hope you enjoy reading some of our limericks.