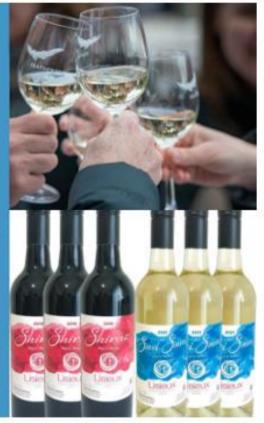

#### Wine Fundraiser

Orders for our Wine Fundraiser are now open!

Thanks to the generosity of Feathertop Winery this is a major fundraiser for us. And from all reports from last year, the wine is exceptional!

# Lisieux Wine Fundraiser

After success in 2020 the Parents and Friends Committee is once again offering specially labelled Lisieux wine from the Feathertop Winery in the Alpine Valleys. We are offering bottles of red and white wine at \$14 per bottle (it retails at \$30 per bottle). The red wine is 2019 Shiraz and the white wine is 2021 Saxi Sava (a delicious blend of sauvignon blanc and savagnin).

## Lisieux Wine Fundraiser

Specially labelled wine produced by Feathertop Winery in the Alpine Valleys. \$14 per bottle, RRP \$30 per bottle.

Order now and share the link with family members, friends and colleagues.

This is our major fundraiser for 2021 and we ask all parents to stock up on wine for personal use and gifting throughout the year. We would also like you to share this terrific offer with family members, friends, colleagues and neighbours.

Thanks to the generosity of Feathertop Winery, Lisieux will make a profit of \$80 per case of wine sold. If every family purchased one case of wine, we could raise \$13,200 towards a climbing structure and playground development. If every family sold an additional case of wine to others we could raise \$26,400!