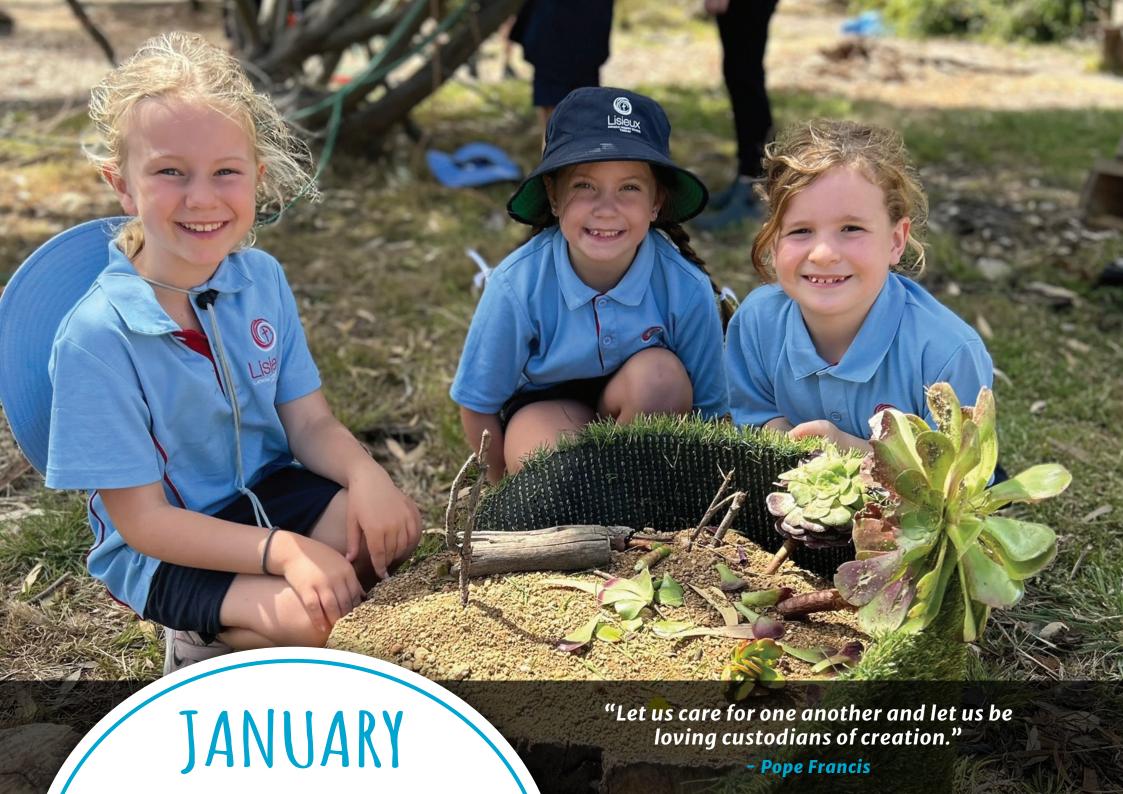

## 2024 CALENDAR

| SUN | MON                            | TUE                                   | WED                                                             | THU                     | FRI            | SAT |
|-----|--------------------------------|---------------------------------------|-----------------------------------------------------------------|-------------------------|----------------|-----|
|     | <b>1</b><br>New Year's Day     | 2                                     | 3                                                               | <b>4 ⊕</b> Last Quarter | 5              | 6   |
| 7   | 8                              | 9                                     | 10                                                              | 11 • New Moon           | 12             | 13  |
| 14  | <u></u>                        | 16                                    |                                                                 | 18 • First Quarter      | 19             | 20  |
| 21  | 22                             | 23                                    | 24                                                              | 25                      | 26 O Full Moon | 27  |
| 28  | 29<br>Week One<br>Staff Return | 30<br>Staff Planning and<br>Formation | 31<br>Connections Week<br>Prep Students Commence<br>8:45am-12pm |                         |                |     |